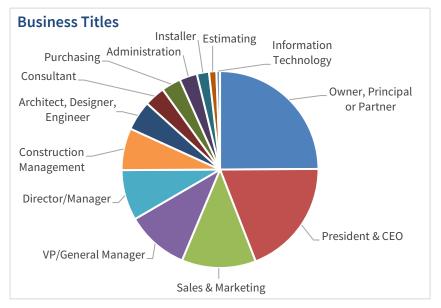

| 2024 IBS Business Titles      | Attendees |       |
|-------------------------------|-----------|-------|
| President & CEO               | 9,334     | 19.2% |
| Owner, Principal or Partner   | 12,086    | 24.9% |
| VP/General Manager            | 4,996     | 10.3% |
| Director/Manager              | 4,007     | 8.3%  |
| Purchasing                    | 1,546     | 3.2%  |
| Sales & Marketing             | 5,920     | 12.2% |
| Construction Management       | 3,341     | 6.9%  |
| Architect, Designer, Engineer | 2,354     | 4.9%  |
| Consultant                    | 1,658     | 3.4%  |
| Administration                | 1,400     | 2.9%  |
| Installer                     | 794       | 2.0%  |
| Estimating                    | 591       | 1.2%  |
| Information Technology        | 289       | 0.6%  |