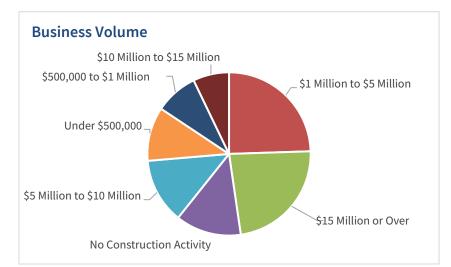

| 2024 IBS Business Volume     | Attendees |       |
|------------------------------|-----------|-------|
| \$15 Million or Over         | 11,266    | 23.2% |
| \$10 Million to \$15 Million | 3,462     | 7.1%  |
| \$5 Million to \$10 Million  | 6,276     | 12.9% |
| \$1 Million to \$5 Million   | 11,883    | 24.5% |
| \$500,000 to \$1 Million     | 4,139     | 8.5%  |
| Under \$500,000              | 5,187     | 10.7% |
| No Construction Activity     | 6,322     | 13.0% |