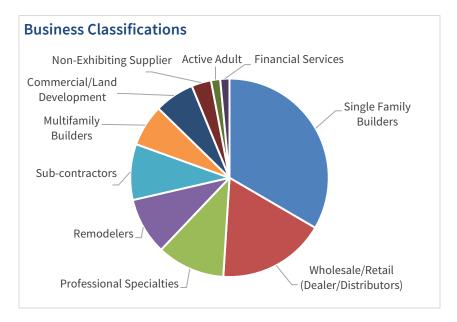

| 2024 IBS Business Classifications         | Attendees |       |
|-------------------------------------------|-----------|-------|
| Builders                                  |           |       |
| Single Family Builders                    | 31,453    | 33.4% |
| Multifamily Builders                      | 6,439     | 6.8%  |
| Active Adult                              | 1,407     | 1.5%  |
| Wholesale/Retail<br>(Dealer/Distributors) | 16,627    | 17.6% |
| Professional Specialties                  | 10,473    | 11.1% |
| Remodelers                                | 8,727     | 9.3%  |
| Sub-contractors                           | 8,607     | 9.1%  |
| Commercial/Land Development               | 6,160     | 6.5%  |
| Non-Exhibiting Supplier                   | 3,016     | 3.2%  |
| Financial Services                        | 1,393     | 1.5%  |